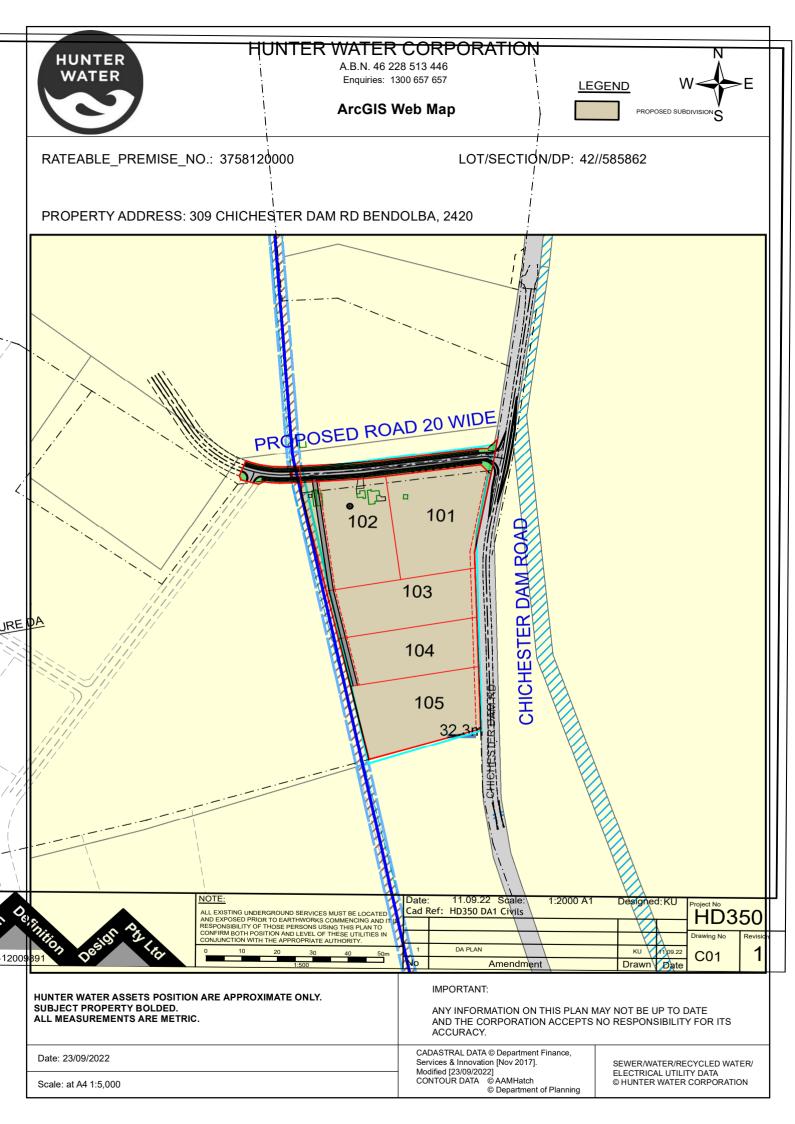

## **HUNTER WATER CORPORATION**

A.B.N. 46 228 513 446 Enquiries: 1300 657 657

## **ArcGIS Web Map**

RATEABLE\_PREMISE\_NO.: 3758120000 LOT/SECTION/DP: 42//585862

PROPERTY ADDRESS: 309 CHICHESTER DAM RD BENDOLBA, 2420

HUNTER WATER ASSETS POSITION ARE APPROXIMATE ONLY. SUBJECT PROPERTY BOLDED.
ALL MEASUREMENTS ARE METRIC.

IMPORTANT:

ANY INFORMATION ON THIS PLAN MAY NOT BE UP TO DATE AND THE CORPORATION ACCEPTS NO RESPONSIBILITY FOR ITS ACCURACY.

Date: 23/09/2022

Scale: at A4 1:5,000

CADASTRAL DATA © Department Finance, Services & Innovation [Nov 2017]. Modified [23/09/2022] CONTOUR DATA © AAMHatch © Department of Planning

SEWER/WATER/RECYCLED WATER/ ELECTRICAL UTILITY DATA © HUNTER WATER CORPORATION