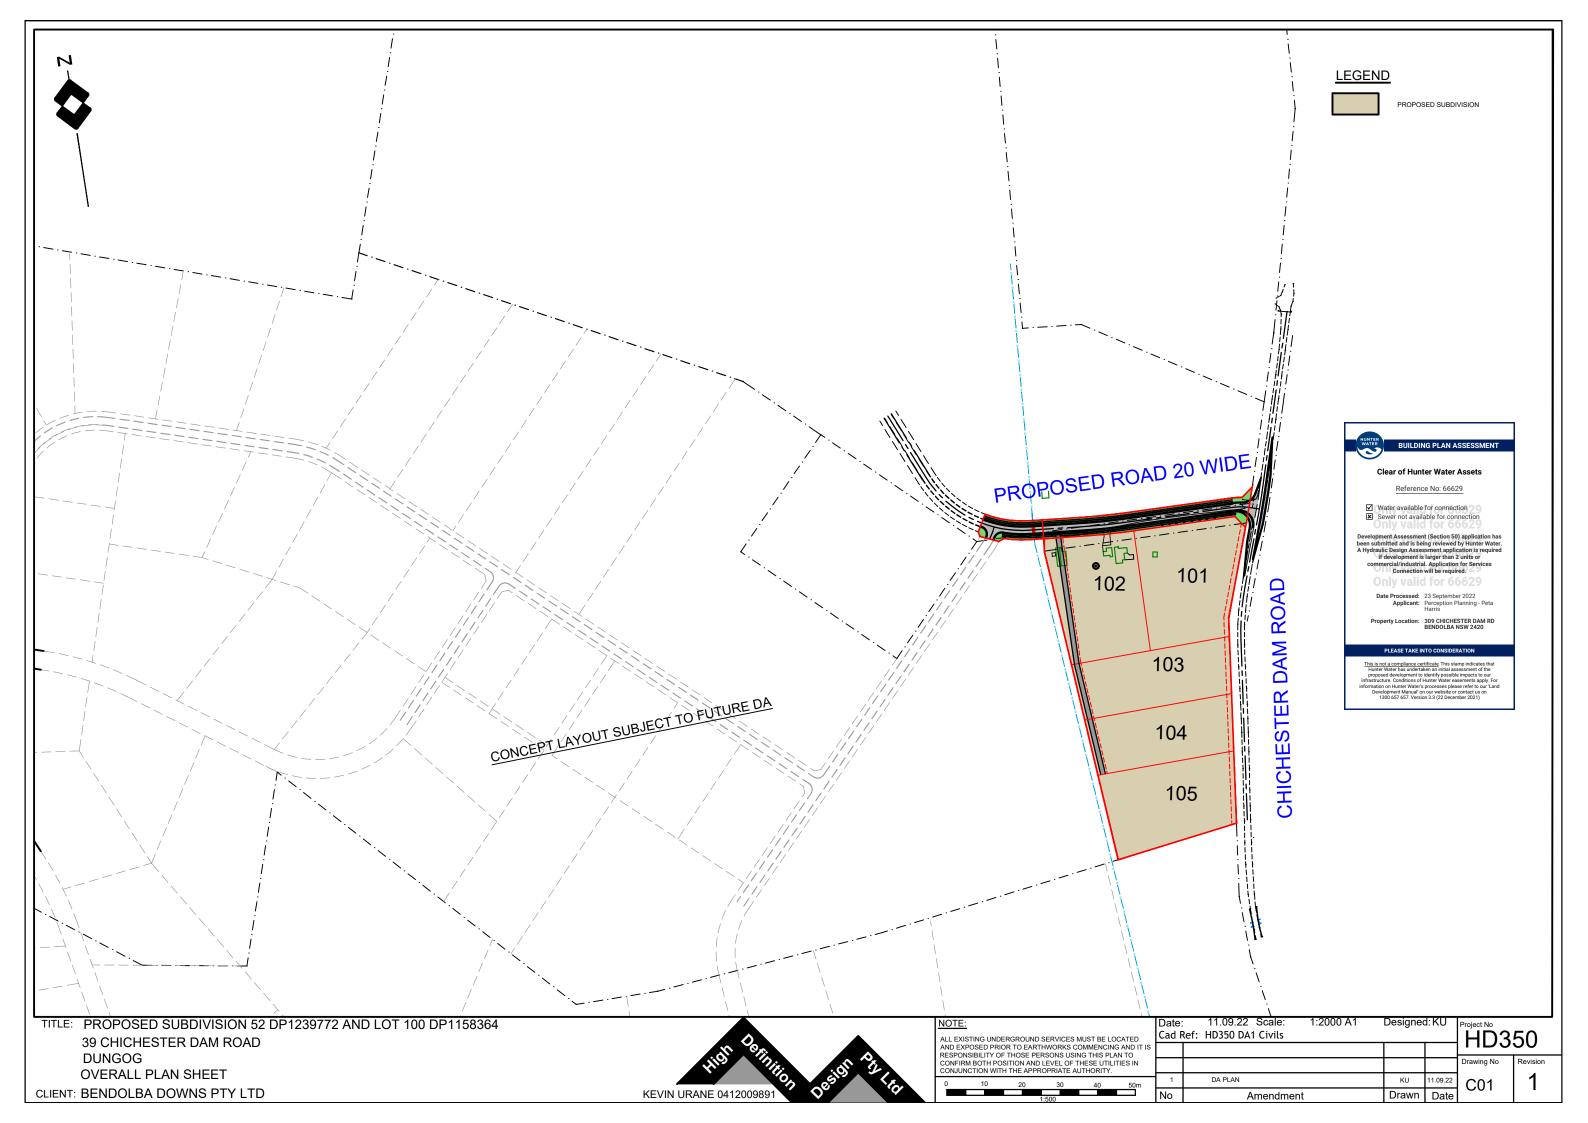

## **ArcGIS Web Map**

RATEABLE\_PREMISE\_NO.: 3758120000 LOT/SECTION/DP: 42//585862

PROPERTY ADDRESS: 309 CHICHESTER DAM RD BENDOLBA, 2420

HUNTER WATER ASSETS POSITION ARE APPROXIMATE ONLY. SUBJECT PROPERTY BOLDED.
ALL MEASUREMENTS ARE METRIC.

IMPORTANT:

ANY INFORMATION ON THIS PLAN MAY NOT BE UP TO DATE AND THE CORPORATION ACCEPTS NO RESPONSIBILITY FOR ITS ACCURACY.

Date: 23/09/2022

Scale: at A4 1:5,000

CADASTRAL DATA © Department Finance, Services & Innovation [Nov 2017]. Modified [23/09/2022] CONTOUR DATA © AAMHatch © Department of Planning

SEWER/WATER/RECYCLED WATER/ ELECTRICAL UTILITY DATA © HUNTER WATER CORPORATION